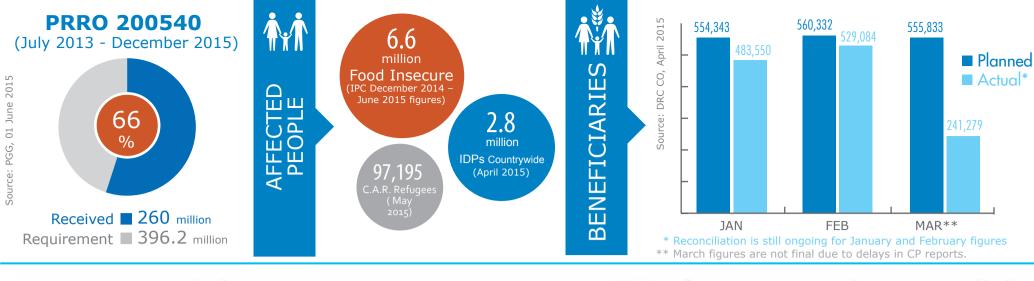

■ 183 million

## WFP LEVEL 2 EMERGENCY **SINCE 12 DECEMBER 2013**

■ 51 million

Contact: WFP.OPSCEN@wfp.org Website: www.wfp.org